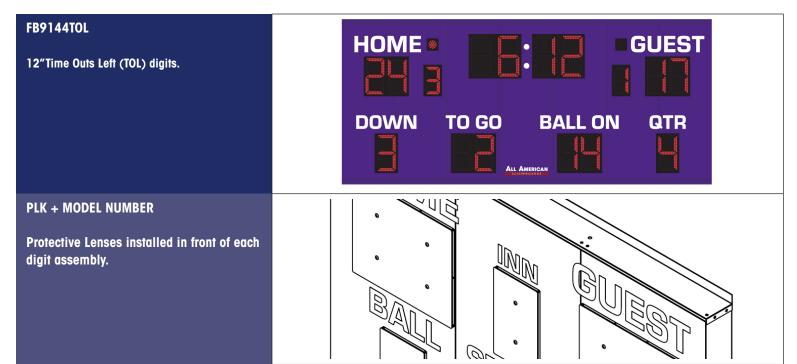

## PRODUCT SPECIFICATIONS FOOTBALL SCOREBOARD

| <text></text>                                  | HOME   HOME |
|------------------------------------------------|---------------------------------------------------------------------------------------------------------------------------------------------------------------------------------------------------------------------------------------------------------------------------------------------------------------------------------------------------------------------------------------------------------------------------------------------------------------------------------------------------------------------------------------------------------------------------------------------|
| OVERALL DIMENSION                              | 6' High x 14' Wide x 5" Depth. Additional 1.5" mounting flange on top and bottom. Style available in other sizes.                                                                                                                                                                                                                                                                                                                                                                                                                                                                           |
| CONSTRUCTION                                   | Fabricated 20 and 22 GA Powder Coated Galvanneal.                                                                                                                                                                                                                                                                                                                                                                                                                                                                                                                                           |
| INFORMATION                                    | Game Time (18" Red), Home & Guest Scores (16" Red), DOWN (16" Red), To<br>Go (16" Red), Ball On (16" Red), Quarter (16" Red), Possession (4" Indicators)                                                                                                                                                                                                                                                                                                                                                                                                                                    |
| CAPTIONS                                       | HOME, GUEST (7"), DOWN (7"), TO GO (7"), BALL ON (7"), QTR (7")                                                                                                                                                                                                                                                                                                                                                                                                                                                                                                                             |
| HORN                                           | Not Included. 100 dB Resonating and 110 dB external trumpet horn available, recommended to be wired at time of manufacture.                                                                                                                                                                                                                                                                                                                                                                                                                                                                 |
| ELECTRONICS / DIGITS                           | 100% solid state, microprocessor controlled system with locking connectors.<br>Ultra bright, exposed Red LED digits.                                                                                                                                                                                                                                                                                                                                                                                                                                                                        |
| SERVICING                                      | Sign will be serviceable by removing the Home Score digit pan to access components.                                                                                                                                                                                                                                                                                                                                                                                                                                                                                                         |
| COMMUNICATION                                  | Radio communication is standard using a 2.4 GHz Frequency hopping spread spectrum transceiver. Hardwire optional on scoreboard, recommended to be installed at time of manufacture.                                                                                                                                                                                                                                                                                                                                                                                                         |
| POWER REQUIREMENTS                             | 120VAC, 2.6 Amp. Installer to provide connection point or junction box to scoreboard. 20 Amp circuit recommended.                                                                                                                                                                                                                                                                                                                                                                                                                                                                           |
| INSTALLATION                                   | May be mounted to nearly any wall surface or a minimum of 2 posts/beams.<br>Number and size of beams is dependent on soil condition and IBC wind<br>loading requirements. Hardware supplied to mount by drilling through the<br>scoreboard flange and I-beam. Pressure and additional clamping system<br>available. Pole/beam installations require supplied mounting bar on flange.                                                                                                                                                                                                        |
| ESTIMATED WEIGHT                               | 324 lbs.                                                                                                                                                                                                                                                                                                                                                                                                                                                                                                                                                                                    |
| WARRANTY                                       | Five year guarantee against defects in materials and workmanship. Factory repair service for parts in warranty. Union label. UL Certified.                                                                                                                                                                                                                                                                                                                                                                                                                                                  |
| ADDITIONAL OPTIONS<br>MODEL NUMBER + ( )       | Time Outs Left (TOL). Protective Lens Kit (PLK + Model Number). White, Green,<br>Amber digits available (Red is standard).                                                                                                                                                                                                                                                                                                                                                                                                                                                                  |
| AVAILABLE CONTROL CONSOLE<br>(SOLD SEPARATELY) | <ul> <li>MSC9000 (Multi-sport Desktop Console) Extruded Aluminum, high impact low profile microprocessor control console. 5" high x 10.25" wide x 9" deep.</li> <li>Weight: 4.3 lbs. Radio (1600 ft) is standard, simultaneous hardwire option included. Internal rechargeable battery. Switch between multiple sports by removing and replacing the slip sheet.</li> <li>HRFB9000 (Handheld Football Remote) 6.5" high x 3" wide x 1" deep. Radio (500 ft) is standard. Internal rechargeable battery.</li> </ul>                                                                          |

## PRODUCT SPECIFICATIONS **FB9144 OPTIONS**